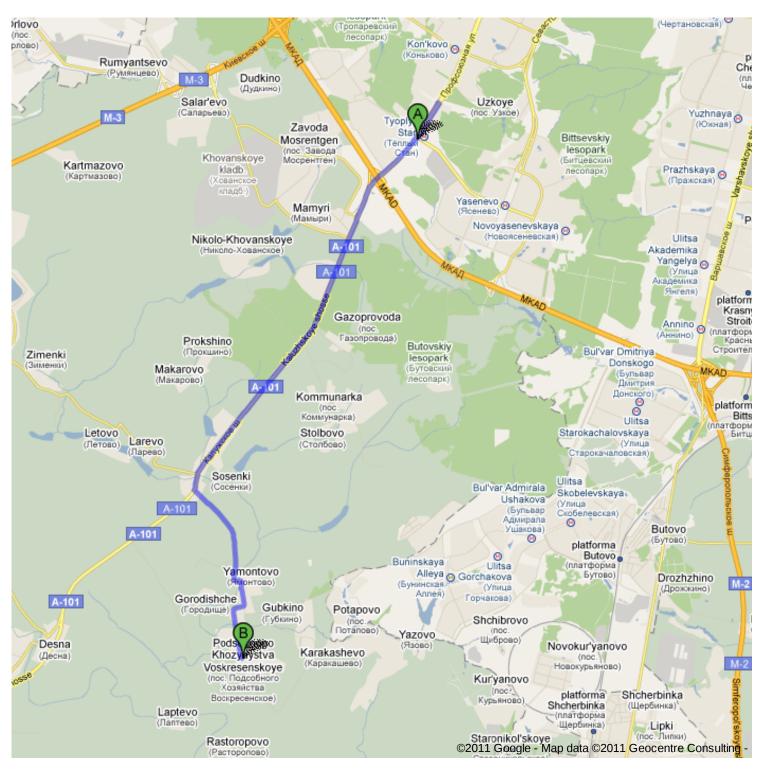

| · · · · · · · · · · · · · · · · · · ·                                                           |                                     |
|-------------------------------------------------------------------------------------------------|-------------------------------------|
| 1. Head <b>northeast</b> on <b>ул. Профсоюзная</b> toward <b>просп. Новоясенев</b> About 2 mins | <b>ский</b> go 850 m<br>total 850 m |
| 1 2. Make a U-turn<br>About 4 mins                                                              | go 2.0 km<br>total 2.8 km           |
| 3. Continue onto <b>ш. Калужское</b> About 7 mins                                               | <b>go 7.5 km</b><br>total 10.3 km   |
| 4. Turn left About 6 mins                                                                       | go 2.8 km<br>total 13.1 km          |
| 5. Turn right About 1 min                                                                       | <b>go 1.2 km</b><br>total 14.4 km   |
| Unknown road                                                                                    |                                     |